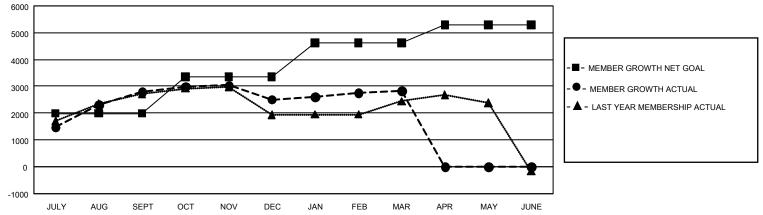

## GOALS AND ACTUAL NEW CLUBS CUMULATIVE

GOALS AND ACTUAL MEMBERS CUMULATIVE

| DROPPED CLUBS: 67       |                | 758 CLUBS OF 1,137 ADDED 1<br>OR MORE NEW MEMBERS | GENDER DISTRIBUTION                  |                 |  |
|-------------------------|----------------|---------------------------------------------------|--------------------------------------|-----------------|--|
|                         |                |                                                   | MALE                                 | 27,579 (67.95%) |  |
|                         |                |                                                   | FEMALE                               | 13,003 (32.04%) |  |
| DROPPED MEMBERS         |                |                                                   | NON BINARY                           | 1 (0.00%)       |  |
| DECEASED                | 101            |                                                   | PREFER NOT TO ANSWER                 | 5 (0.01%)       |  |
| CLUB CANCELLED<br>OTHER | 1,044<br>2,797 | CLICK HERE FOR                                    | TOTAL FAMILY UNIT MEMBERS 19         |                 |  |
| TOTAL                   | 3,942          | CUMULATIVE MEMBERSHIP<br>DATA                     | FAMILY MEMBERS PAYING HALF DUES 11,5 |                 |  |