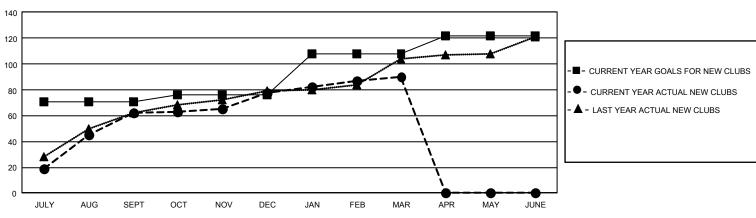

## GOALS AND ACTUAL NEW CLUBS CUMULATIVE

GOALS AND ACTUAL MEMBERS CUMULATIVE

| DROPPED CLUBS: 67       |                | 758 CLUBS OF 1,137 ADDED 1<br>OR MORE NEW MEMBERS | GENDER DISTRIBUTION                  |                 |  |
|-------------------------|----------------|---------------------------------------------------|--------------------------------------|-----------------|--|
|                         |                |                                                   | MALE                                 | 27,579 (67.95%) |  |
|                         |                |                                                   | FEMALE                               | 13,003 (32.04%) |  |
| DROPPED MEMBERS         |                |                                                   | NON BINARY                           | 1 (0.00%)       |  |
| DECEASED                | 101            |                                                   | PREFER NOT TO ANSWER                 | 5 (0.01%)       |  |
| CLUB CANCELLED<br>OTHER | 1,044<br>2,797 | CLICK HERE FOR                                    | TOTAL FAMILY UNIT MEMBERS 19         |                 |  |
| TOTAL                   | 3,942          | CUMULATIVE MEMBERSHIP<br>DATA                     | FAMILY MEMBERS PAYING HALF DUES 11,5 |                 |  |